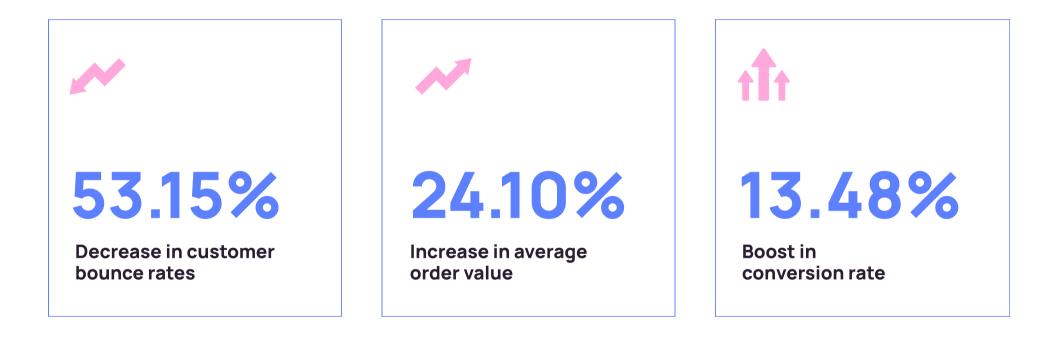

Moreover, Netcore Unbxd's KPI-driven merchandising workbench has enabled us to track and analyze key performance indicators, boosting the visibility of essential items and driving our business growth. As a result, we've seen a 53.15% decrease in customer bounce rates, a 24.10% increase in average order value, and a 13.48% boost in conversion rates.