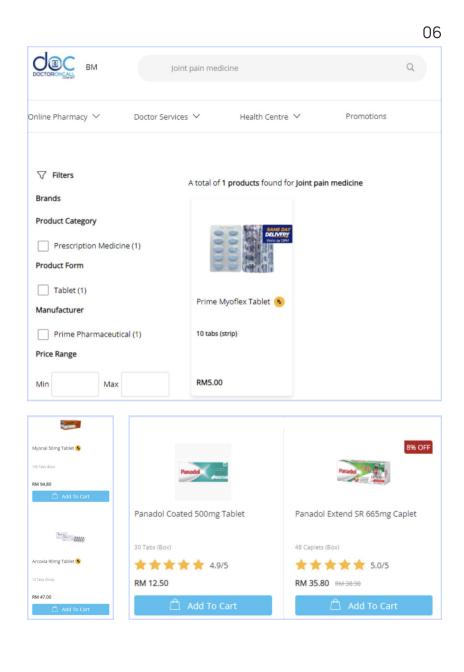

#### **Vector Search**

Netcore Unbxd's Vector search improved DoctorOnCall's search relevancy by matching the shopper's hidden intent, such as associating "knee pain" with "knee support" or "knee pad." This advanced matching system ensures users find the most relevant products quickly, enhancing user experience and increasing conversion rates.